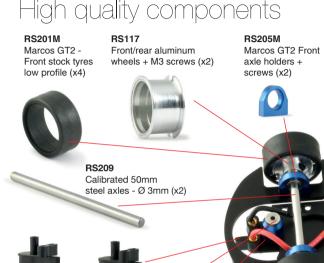

# High quality components

**BS208** 

Brass nuts (x4) + screws for chassis floating

RS202

Rear stock "full" tyres STANDARD 30 shore (x4)

Brass axle spacers

RS206

Rear axle holders + screws (x2)

S-410 Ball bearings 3x6mm flanged (x2)

S-419 Nylon with aluminum hub AW spur gear 33T - Ø 12,4mm +

M3 screw (x1)

Floating adjustable chassis

RS210W Guide

wooden tracks

9mm depth

(x2)

RS210SP Guide spring (x2)

RS114 Aluminum anodized body plate

RS115 Aluminum anodized chassis plate

holder + screws 12T pinion

**BS213** Full set of screws

Aluminum Motor

**RS207** 

RS211 21000 rpm