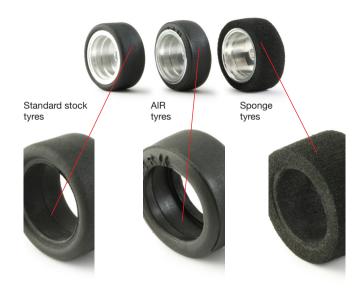

#### **OPTIONAL TYRES**

| RS201   | HARD Lowered front tyres (x4)                   |
|---------|-------------------------------------------------|
| RS202S  | Rear stock "full" tyres SOFT 22 shore (x4)      |
| RS202SG | Rear stock "full" tyres SUPERGRIP 15 shore (x4) |
| RS203   | Rear tyres AIR system STANDARD 30 shore (x4)    |
| RS203S  | Rear tyres AIR system SOFT 22 shore (x4)        |
| RS203SG | Rear tyres AIR system SUPERGRIP 15 shore (x4)   |
| RS204   | Sponge tyres (x2)                               |