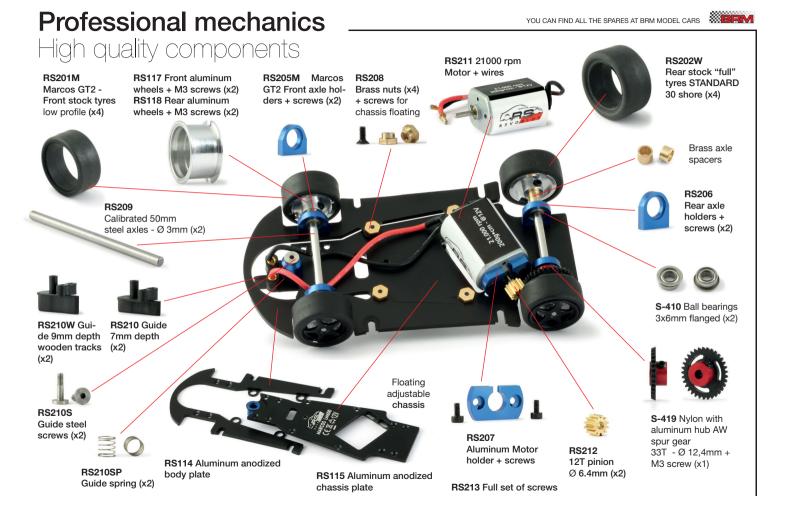

## MARCOS LM600 GT2 SPARE PARTS

| RS110 | Marcos LM600GT2 - Full white body kit      |
|-------|--------------------------------------------|
| RS111 | White body parts set                       |
| RS112 | Painted clear parts set (windows + lights) |
| RS113 | Lexan cockpit set                          |
| RS114 | Aluminum anodized body plate               |
| RS115 | Aluminum anodized chassis plate            |
| RS116 | Unpainted wheel inserts                    |