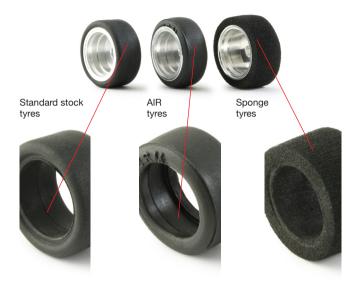

## **OPTIONAL TYRES**

 RS201
 HARD Lowered front tyres (x4)

 RS202WS
 Rear wide "full" tyres SOFT 22 shore (x4)

 RS202WG
 Rear wide "full" tyres NEW G25 racing compound (x4)

 RS202WSG
 Rear wide "full" tyres SUPERGRIP 15 shore (x4)

 AIR type ryres will be available soon

RS204W Sponge tyres (x2)