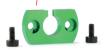

RS207 **Aluminum Motor** holder + screws

Ø 6.4mm (x2)

S-419 Nylon with aluminum hub AW spur gear 33T - Ø 12.4mm + M3 screw (x1)