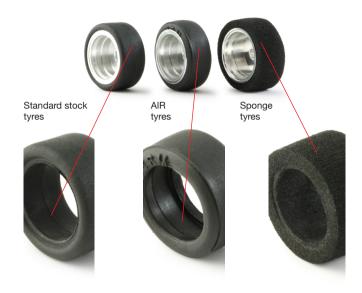

### **OPTIONAL TYRES**

RS201 HARD Lowered front tyres (x4) RS202WS Rear wide "full" tyres SOFT 22 shore (x4)

RS202WG Rear wide "full" tyres NEW G25 racing compound (x4)

RS202WSG Rear wide "full" tyres SUPERGRIP 15 shore (x4) AIR type ryres will be available soon

RS204W Sponge tyres (x2)

Viper/Supra rear wheels + sponge tyres + M3 screws "glued" RS128S

RS202W Rear wide "full" tyres STANDARD 30 shore (x4)

Brass axle spacers

S-410 Ball bearings 3x6mm flanged (x2)

RS210W Guide 9mm depth wooden tracks (x2)

RS210S Guide steel screws

RS210 Guide 7mm depth

Floating adjustable chassis