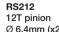

RS207 **Aluminum Motor** holder + screws

Ø 6.4mm (x2)

S-419 Nylon with aluminum hub AW spur gear 33T - Ø 12.4mm + M3 screw (x1)