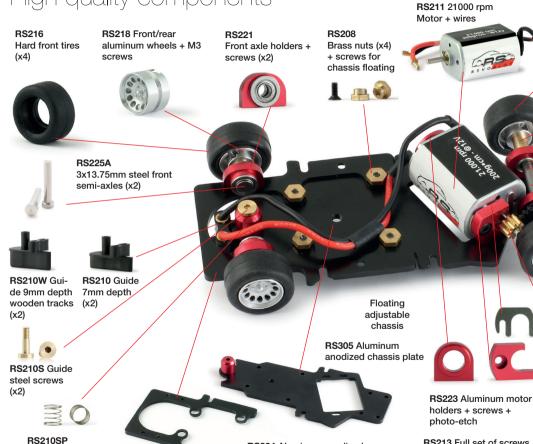

# High quality components

Guide spring (x2)

RS304 Aluminum anodized

body plate

**RS217** Rear tyres STANDARD 30 shore (x4)

Brass axle spacers

> RS222 Rear axle holders + screws (x2)

S-410 Ball bearings 3x6mm flanged (x2)

RS224 3x46mm steel axles

RS227 Nylon with aluminum hub AW spur gear 24T - Ø 14mm + M3 screw (x1)

**RS213** Full set of screws

RS232 9T brass pinion Ø 5.5mm (x2)