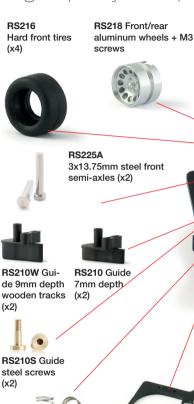

# High quality components

RS210SP

Guide spring (x2)

**RS217** Rear tyres STANDARD 30 shore (x4)

Brass axle spacers

RS222 Rear axle holders + screws (x2)

S-410 Ball bearings 3x6mm flanged (x2)

3x46mm steel axles