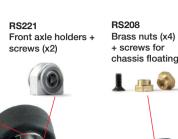

# High quality components

RS210SP

Guide spring (x2)

**RS217** Rear tyres STANDARD 30 shore (x4)

Brass axle spacers

RS222 Rear axle holders + screws (x2)

S-410 Ball bearings 3x6mm flanged (x2)

3x46mm steel axles

RS227 Nylon with aluminum hub AW spur gear

24T - Ø 14mm + M3 screw (x1)

RS232 9T brass pinion Ø 5.5mm (x2)

adjustable chassis RS305 Aluminum

anodized chassis plate

Floating

RS304 Aluminum anodized body plate