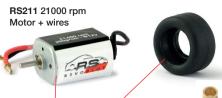

# High quality components

RS210SP

Guide spring (x2)

**RS217** Rear tyres STANDARD 30 shore (x4)

Brass axle spacers

RS222 Rear axle holders + screws (x2)

S-410 Ball bearings 3x6mm flanged (x2)

3x46mm steel axles