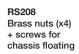

### OPTIONAL TYRES AND SPARES

| OF HORAL THEO AND OF AREO |                                                                     |
|---------------------------|---------------------------------------------------------------------|
| RS216L                    | HARD front lowered tires (x4)                                       |
| RS217S                    | Rear tires SOFT 22 shore (x4)                                       |
| RS217G                    | Rear tires NEW G25 racing compound (x4)                             |
| RS217SG                   | Rear tires SUPEGRIP 15 shore (x4)                                   |
| RS217-R                   | Rear tires "RACE" 35 shore (x2)                                     |
| RS219S                    | Rear wheels + sponge tires + M3 screws "glued"                      |
| RS220                     | Sponge tires (x2)                                                   |
| RS208A                    | Brass "nut" H1.0mm - ZERO FLOATING (x4)                             |
| RS208B                    | Brass "nut" H2.0mm - (x4)                                           |
| RS208C                    | Brass "nut" H2.5mm - (x4)                                           |
| RS208D                    | Brass "nut" H3.0mm - (x4)                                           |
| S-409S                    | Brass bearings for axle holders 3/32" axle (x2)                     |
| S-421A                    | Screws M2x6 Sink Head for Allen Key 1.3mm (x10)                     |
| S-421C                    | Screws M2x4 Sink Head for Allen Key 1.3mm (x10)                     |
| RS226                     | Nylon with aluminum hub AW spur gear 23T - Ø 13.5mm + M3 screw (x1) |
| RS228                     | Nylon with aluminum hub AW spur gear 25T - Ø 14.5mm + M3 screw (x1) |
| RS229                     | Nylon with aluminum hub AW spur gear 26T - Ø 15.0mm + M3 screw (x1) |
| RS230                     | Nylon with aluminum hub AW spur gear 27T - Ø 15.5mm + M3 screw (x1) |
| RS231                     | 8T brass pinion Ø 5.0mm (x2)                                        |
| RS233                     | 10T brass pinion Ø 6.0mm (x2)                                       |
| RS234A                    | Rubber covers for body post 4.0mm - H 0.5mm BLUE (x4)               |
| RS234B                    | Rubber covers for body post 4.0mm - H 1.0mm BLACK (x4)              |
| RS234C                    | Rubber covers for body post 4.0mm - H 1.5mm WHITE (x4)              |
| RS234D                    | Rubber covers for body post 4.0mm - H 2.0mm RED (x4)                |
| RS213B                    | Brass body "flat head" screws for 1.5mm Allen Key (x4)              |