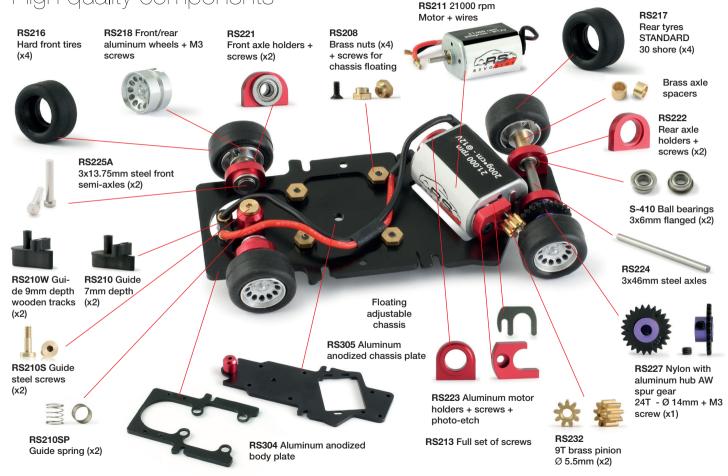

ghts)      |
| R | S303  | Lexan cockpit set                       |
| R | S304  | Aluminum anodized body plate            |
| R | S305  | Aluminum anodized chassis plate         |
| R | S305B | Aluminum anodized junction bar          |
| R | S235  | Unpainted wheel inserts - ALFA type     |
| R | S236  | Unpainted wheel inserts - MINILITE type |
|   |       |                                         |



Alfa Romeo GTA 1300 Junior #83 - Autodelta Spa 24h 1972 Carlo Facetti - Carlo Truci



Alfa Romeo GTA 1300 Junior Jagermeister #83 DRM 1972 - R. Maschke



Alfa Romeo GTA 1300 Junior Topcon Racing RAC Tourist Trophy 1972 Claes Rothstein



www.revoslotcars.com revoslot@revoslotcars.com



WHITE KIT RS0133A Alfa GTA White Kit Type A

## **Professional mechanics** High quality components