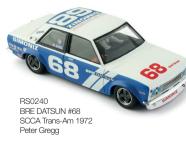

|
| RS226   | Nylon with aluminum hub AW spur gear 23T - Ø 13,5mm + M3 screw (x1) |
|         |                                                                     |



## DATSUN 510 SPARE PARTS

| RS340  | Full white body kit                   |
|--------|---------------------------------------|
| RS341  | White body parts set                  |
| RS342  | Clear parts set (windows + lights)    |
| RS343  | Lexan cockpit set                     |
| RS344  | Aluminum anodized body plate          |
| RS345  | Aluminum anodized chassis plate       |
| RS345B | Aluminum anodized junction bar        |
| RS242  | Unpainted wheel inserts - DATSUN type |





www.revoslotcar.com revoslot@revoslotcar.com

> **DATSUN** 510

## 1/32 SCALE

RS0239 Datsun 510 - #95 SCCA Trans-Am 1974 Paul Newman



957

WHITE KIT RS0204 Datsun 510 Full White kit

## **Professional mechanics** High quality components