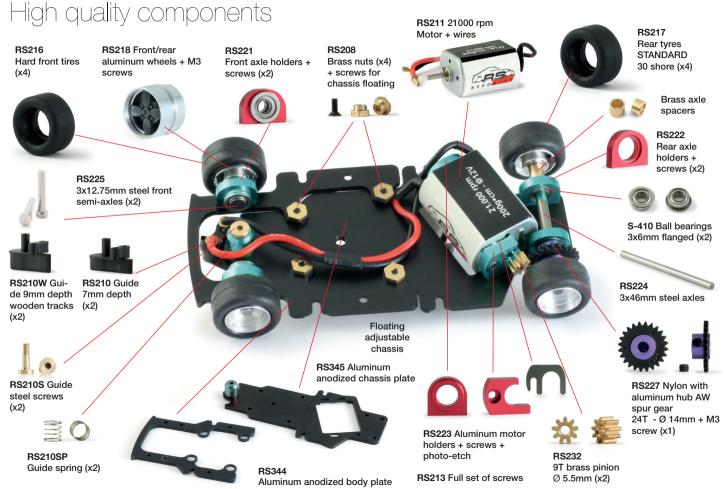

## **Professional mechanics** High quality components

## **OPTIONAL TYRES AND SPARES**

| RS216L  | HARD front lowered tires (x4)                                       |
|---------|---------------------------------------------------------------------|
| RS217S  | Rear tires SOFT 22 shore (x4)                                       |
| RS217G  | Rear tires NEW G25 racing compound (x4)                             |
| RS217SG | Rear tires SUPEGRIP 15 shore (x4)                                   |
| RS217-R | Rear tires "RACE" 35 shore (x2)                                     |
| RS219S  | Rear wheels + sponge tires + M3 screws "glued"                      |
| RS220   | Sponge tires (x2)                                                   |
| RS208A  | Brass "nut" H1.0mm - ZERO FLOATING (x4)                             |
| RS208B  | Brass "nut" H2.0mm - (x4)                                           |
| RS208C  | Brass "nut" H2.5mm - (x4)                                           |
| RS208D  | Brass "nut" H3.0mm - (x4)                                           |
| S-409S  | Brass bearings for axle holders 3/32" axle (x2)                     |
| S-421A  | Screws M2x6 Sink Head for Allen Key 1.3mm (x10)                     |
| S-421C  | Screws M2x4 Sink Head for Allen Key 1.3mm (x10)                     |
| RS227   | Nylon with aluminum hub AW spur gear 24T - Ø 14mm + M3 screw (x1)   |
| RS228   | Nylon with aluminum hub AW spur gear 25T - Ø 14.5mm + M3 screw (x1) |
| RS229   | Nylon with aluminum hub AW spur gear 26T - Ø 15.0mm + M3 screw (x1) |
| RS230   | Nylon with aluminum hub AW spur gear 27T - Ø 15.5mm + M3 screw (x1) |
| RS231   | 8T brass pinion Ø 5.0mm (x2)                                        |
| RS233   | 10T brass pinion Ø 6.0mm (x2)                                       |
| RS234A  | Rubber covers for body post 4.0mm - H 0.5mm BLUE (x4)               |
| RS234B  | Rubber covers for body post 4.0mm - H 1.0mm BLACK (x4)              |
| RS234C  | Rubber covers for body post 4.0mm - H 1.5mm WHITE (x4)              |
| RS234D  | Rubber covers for body post 4.0mm - H 2.0mm RED (x4)                |
| RS213B  | Brass body "flat head" screws for 1.5mm Allen Key (x4)              |
| RS226   | Nylon with aluminum hub AW spur gear 23T - Ø 13,5mm + M3 screw (x1) |
|         |                                                                     |

## DATSUN 510 SPARE PARTS

| RS340  | Full white body kit                   |
|--------|---------------------------------------|
| RS341  | White body parts set                  |
| RS342  | Clear parts set (windows + lights)    |
| RS343  | Lexan cockpit set                     |
| RS344  | Aluminum anodized body plate          |
| RS345  | Aluminum anodized chassis plate       |
| RS345B | Aluminum anodized junction bar        |
| RS242  | Unpainted wheel inserts - DATSUN type |