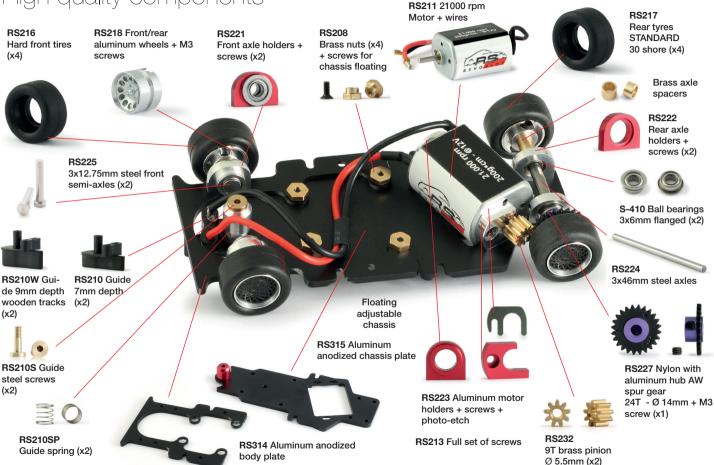

# High quality components

### **OPTIONAL TYRES AND SPARES**

|  | OI HONA | E TITLE AND OF AILES                                                |
|--|---------|---------------------------------------------------------------------|
|  | RS216L  | HARD front lowered tires (x4)                                       |
|  | RS217S  | Rear tires SOFT 22 shore (x4)                                       |
|  | RS217G  | Rear tires NEW G25 racing compound (x4)                             |
|  | RS217SG | Rear tires SUPEGRIP 15 shore (x4)                                   |
|  | RS217-R | Rear tires "RACE" 35 shore (x2)                                     |
|  | RS219S  | Rear wheels + sponge tires + M3 screws "glued"                      |
|  | RS220   | Sponge tires (x2)                                                   |
|  | RS208A  | Brass "nut" H1.0mm - ZERO FLOATING (x4)                             |
|  | RS208B  | Brass "nut" H2.0mm - (x4)                                           |
|  | RS208C  | Brass "nut" H2.5mm - (x4)                                           |
|  | RS208D  | Brass "nut" H3.0mm - (x4)                                           |
|  | S-409S  | Brass bearings for axle holders 3/32" axle (x2)                     |
|  | S-421A  | Screws M2x6 Sink Head for Allen Key 1.3mm (x10)                     |
|  | S-421C  | Screws M2x4 Sink Head for Allen Key 1.3mm (x10)                     |
|  | RS226   | Nylon with aluminum hub AW spur gear 23T - Ø 13.5mm + M3 screw (x1) |
|  | RS228   | Nylon with aluminum hub AW spur gear 25T - Ø 14.5mm + M3 screw (x1) |
|  | RS229   | Nylon with aluminum hub AW spur gear 26T - Ø 15.0mm + M3 screw (x1) |
|  | RS230   | Nylon with aluminum hub AW spur gear 27T - Ø 15.5mm + M3 screw (x1) |
|  | RS231   | 8T brass pinion Ø 5.0mm (x2)                                        |
|  | RS233   | 10T brass pinion Ø 6.0mm (x2)                                       |
|  | RS234A  | Rubber covers for body post 4.0mm - H 0.5mm BLUE (x4)               |
|  | RS234B  | Rubber covers for body post 4.0mm - H 1.0mm BLACK (x4)              |
|  | RS234C  | Rubber covers for body post 4.0mm - H 1.5mm WHITE (x4)              |
|  | RS234D  | Rubber covers for body post 4.0mm - H 2.0mm RED (x4)                |
|  | RS213B  | Brass body "flat head" screws for 1.5mm Allen Key (x4)              |
|  |         |                                                                     |

### FORD ESCORT SPARE PARTS

|        | •••••                                   |
|--------|-----------------------------------------|
| RS310  | Full white body kit                     |
| RS311  | White body parts set                    |
| RS312  | Clear parts set (windows + lights)      |
| RS313  | Lexan cockpit set                       |
| RS314  | Aluminum anodized body plate            |
| RS315  | Aluminum anodized chassis plate         |
| RS315B | Aluminum anodized junction bar          |
| RS236  | Unpainted wheel inserts - MINILITE type |
| RS239  | Unpainted wheel inserts - BBS type      |