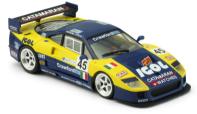

# **FERRARI**

F40

1/32 SCALE

RS0107 #45 24H Le Mans 1996 Team IGOL

WHITE KIT RS069 – F40 White Kit