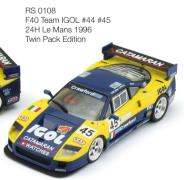

# **FERRARI**

F40

1/32 SCALE

RS0107 #45 24H Le Mans 1996 Team IGOL

WHITE KIT RS069 – F40 White Kit