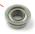

chassis

S-410 Ball bearings 3x6mm flanged (x2)

(x2)

S-419 Nylon with aluminum hub AW spur gear 33T - Ø 12.4mm + M3 screw (x1)