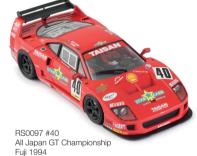

## OPTIONAL TYRES AND SPARES

HARD I owered front tyres (v/)

**BS201** 

| 110201         | TIATID Lowered Horit tyres (X4)                                                                                         |
|----------------|-------------------------------------------------------------------------------------------------------------------------|
| <b>RS202WS</b> | Rear wide "full" tyres SOFT 22 shore (x4)                                                                               |
| RS202WG        | Rear wide "full" tyres NEW G25 racing compound (x4)                                                                     |
| RS202WSG       | Rear wide "full" tyres SUPERGRIP 15 shore (x4)                                                                          |
| RS204W         | Sponge tyres (x2)                                                                                                       |
| RS148S         | Rear wheels + sponge tyres + M3 screws "glued"                                                                          |
| RS208A         | Brass "nut" H1.0mm - ZERO FLOATING (x4)                                                                                 |
| RS208B         | Brass "nut" H2.0mm - (x4)                                                                                               |
| RS208C         | Brass "nut" H2.5mm - (x4)                                                                                               |
| RS208D         | Brass "nut" H3.0mm - (x4)                                                                                               |
| S-409S         | Brass bearings for axle holders 3/32" axle (x2)                                                                         |
| S-419A         | Ergal AW spur gear 33 T Ø 12.4 + M3 screw (x1)                                                                          |
| S-421A         | Screws M2x6 Sink Head for Allen Key 1.3mm (x10)                                                                         |
| S-421C         | Screws M2x4 Sink Head for Allen Key 1.3mm (x10)                                                                         |
|                | RS202WS<br>RS202WG<br>RS202WG<br>RS204W<br>RS148S<br>RS208A<br>RS208B<br>RS208D<br>RS208D<br>S-409S<br>S-419A<br>S-421A |