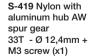

## OPTIONAL TYRES AND SPARES

HARD I owered front tyres (v/)

**BS201** 

| 110201         | TIATID Lowered Horit tyres (X4)                                                                                         |
|----------------|-------------------------------------------------------------------------------------------------------------------------|
| <b>RS202WS</b> | Rear wide "full" tyres SOFT 22 shore (x4)                                                                               |
| RS202WG        | Rear wide "full" tyres NEW G25 racing compound (x4)                                                                     |
| RS202WSG       | Rear wide "full" tyres SUPERGRIP 15 shore (x4)                                                                          |
| RS204W         | Sponge tyres (x2)                                                                                                       |
| RS148S         | Rear wheels + sponge tyres + M3 screws "glued"                                                                          |
| RS208A         | Brass "nut" H1.0mm - ZERO FLOATING (x4)                                                                                 |
| RS208B         | Brass "nut" H2.0mm - (x4)                                                                                               |
| RS208C         | Brass "nut" H2.5mm - (x4)                                                                                               |
| RS208D         | Brass "nut" H3.0mm - (x4)                                                                                               |
| S-409S         | Brass bearings for axle holders 3/32" axle (x2)                                                                         |
| S-419A         | Ergal AW spur gear 33 T Ø 12.4 + M3 screw (x1)                                                                          |
| S-421A         | Screws M2x6 Sink Head for Allen Key 1.3mm (x10)                                                                         |
| S-421C         | Screws M2x4 Sink Head for Allen Key 1.3mm (x10)                                                                         |
|                | RS202WS<br>RS202WG<br>RS202WG<br>RS204W<br>RS148S<br>RS208A<br>RS208B<br>RS208D<br>RS208D<br>S-409S<br>S-419A<br>S-421A |