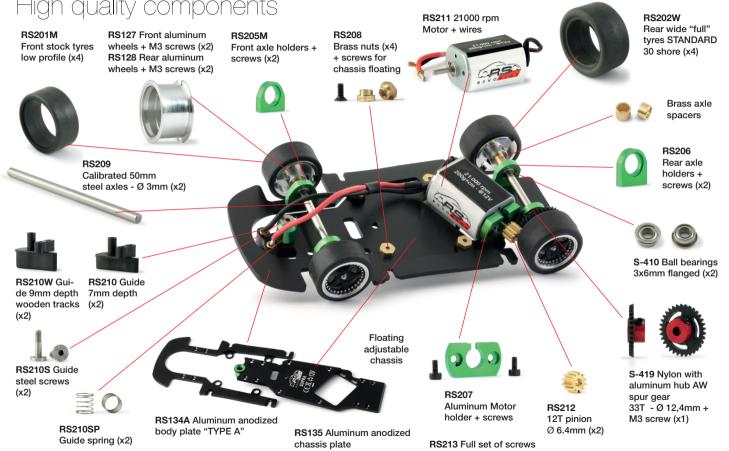

## **Professional mechanics** High quality components

YOU CAN FIND ALL THE SPARES AT BRM MODEL CARS

## **OPTIONAL TYRES AND SPARES**

|  | RS201    | HARD Lowered front tyres (x4)                       |
|--|----------|-----------------------------------------------------|
|  | RS202WS  | Rear wide "full" tyres SOFT 22 shore (x4)           |
|  | RS202WG  | Rear wide "full" tyres NEW G25 racing compound (x4) |
|  | RS202WSG | Rear wide "full" tyres SUPERGRIP 15 shore (x4)      |
|  | RS204W   | Sponge tyres (x2)                                   |
|  | RS128S   | Rear wheels + sponge tyres + M3 screws "glued"      |
|  | RS208A   | Brass "nut" H1.0mm - ZERO FLOATING (x4)             |
|  | RS208B   | Brass "nut" H2.0mm - (x4)                           |
|  | RS208C   | Brass "nut" H2.5mm - (x4)                           |
|  | RS208D   | Brass "nut" H3.0mm - (x4)                           |
|  | S-409S   | Brass bearings for axle holders 3/32" axle (x2)     |
|  | S-419A   | Ergal AW spur gear 33 T Ø 12.4 + M3 screw (x1)      |
|  | S-421A   | Screws M2x6 Sink Head for Allen Key 1.3mm (x10)     |
|  | S-421C   | Screws M2x4 Sink Head for Allen Key 1.3mm (x10)     |
|  |          |                                                     |

## TOYOTA SUPRA SPARE PARTS

| RS130A | Toyota Supra - Full white body kit type A                 |
|--------|-----------------------------------------------------------|
| RS130B | Toyota Supra - Full white body kit type B                 |
| RS131  | White body parts set                                      |
| RS132  | Painted clear parts set (windows + lights)                |
| RS133  | Lexan cockpit set                                         |
| RS134A | Aluminum anodized body plate "TYPE A"                     |
| RS134B | Aluminum anodized body plate "TYPE B" (only RS0028 model) |
| RS135  | Aluminum anodized chassis plate                           |
| RS136  | Unpainted wheel inserts                                   |