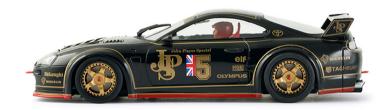

## TOYOTA SUPRA 1/32 SCALE

RS 0029A WHITE KIT

## TOYOTA SUPRA SPARE PARTS

| RS130A | Toyota Supra - Full white body kit type A                 |
|--------|-----------------------------------------------------------|
| RS130B | Toyota Supra - Full white body kit type B                 |
| RS131  | White body parts set                                      |
| RS132  | Painted clear parts set (windows + lights)                |
| RS133  | Lexan cockpit set                                         |
| RS134A | Aluminum anodized body plate "TYPE A"                     |
| RS134B | Aluminum anodized body plate "TYPE B" (only RS0028 model) |
| RS135  | Aluminum anodized chassis plate                           |
| RS136  | Unpainted wheel inserts                                   |