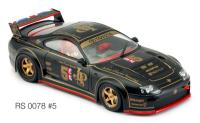

Standard stock tyres



0





www.revoslotcars.com revoslot@revoslotcars.com

## **OPTIONAL TYRES AND SPARES**

|  | RS201    | HARD Lowered front tyres (x4)                       |
|--|----------|-----------------------------------------------------|
|  | RS202WS  | Rear wide "full" tyres SOFT 22 shore (x4)           |
|  | RS202WG  | Rear wide "full" tyres NEW G25 racing compound (x4) |
|  | RS202WSG | Rear wide "full" tyres SUPERGRIP 15 shore (x4)      |
|  | RS204W   | Sponge tyres (x2)                                   |
|  | RS128S   | Rear wheels + sponge tyres + M3 screws "glued"      |
|  | RS208A   | Brass "nut" H1.0mm - ZERO FLOATING (x4)             |
|  | RS208B   | Brass "nut" H2.0mm - (x4)                           |
|  | RS208C   | Brass "nut" H2.5mm - (x4)                           |
|  | RS208D