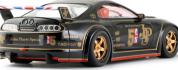

RGRIP 15 shore (x4)      |
|  | RS204W   | Sponge tyres (x2)                                   |
|  | RS128S   | Rear wheels + sponge tyres + M3 screws "glued"      |
|  | RS208A   | Brass "nut" H1.0mm - ZERO FLOATING (x4)             |
|  | RS208B   | Brass "nut" H2.0mm - (x4)                           |
|  | RS208C   | Brass "nut" H2.5mm - (x4)                           |
|  | RS208D   | Brass "nut" H3.0mm - (x4)                           |
|  | S-409S   | Brass bearings for axle holders 3/32" axle (x2)     |
|  | S-419A   | Ergal AW spur gear 33 T Ø 12.4 + M3 screw (x1)      |
|  | S-421A   | Screws M2x6 Sink Head for Allen Key 1.3mm (x10)     |
|  | S-421C   | Screws M2x4 Sink Head for Allen Key 1.3mm (x10)     |
|  |          |                                                     |





## TOYOTA SUPRA 1/32 SCALE

RS 0029A WHITE KIT



## TOYOTA SUPRA SPARE PARTS

| RS130A | Toyota Supra - Full white body kit type A                 |
|--------|-----------------------------------------------------------|
| RS130B | Toyota Supra - Full white body kit type B                 |
| RS131  | White body parts set                                      |
| RS132  | Painted clear parts set (windows + lights)                |
| RS133  | Lexan cockpit set                                         |
| RS134A | Aluminum anodized body plate "TYPE A"                     |
| RS134B | Aluminum anodized body plate "TYPE B" (only RS0028 model) |
| RS135  | Aluminum anodized chassis plate                           |
| RS136  | Unpainted wheel inserts                                   |

## **Pro