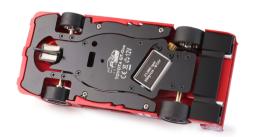

# Professional mechanics

# High quality components

RS157 Front aluminum wheels + M3 screws (x2) RS158 Rear aluminum wheels + M3 screws (x2)