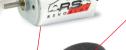

# RS202W

Rear wide "full" tyres STANDARD 30 shore (x4)

RS211 21000 rpm

Motor + wires

Brass axle spacers

Calibrated 50mm steel axles - Ø 3mm (x2)

(x2)

RS210 Guide 7mm depth wooden tracks (x2)