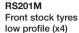

## **OPTIONAL TYRES AND SPARES**

DOGGE HADDI IC II (4)

| RS201    | HARD Lowered front tyres (x4)                       |
|----------|-----------------------------------------------------|
| RS202WS  | Rear wide "full" tyres SOFT 22 shore (x4)           |
| RS202WG  | Rear wide "full" tyres NEW G25 racing compound (x4) |
| RS202WSG | Rear wide "full" tyres SUPERGRIP 15 shore (x4)      |
| RS204W   | Sponge tyres (x2)                                   |
| RS158S   | Rear wheels + sponge tyres + M3 screws "glued"      |
| RS208A   | Brass "nut" H1.0mm - ZERO FLOATING (x4)             |
| RS208B   | Brass "nut" H2.0mm - (x4)                           |
| RS208C   | Brass "nut" H2.5mm - (x4)                           |
| RS208D   | Brass "nut" H3.0mm - (x4)                           |
| S-409S   | Brass bearings for axle holders 3/32" axle (x2)     |
| S-419A   | Ergal AW spur gear 33 T Ø 12.4 + M3 screw (x1)      |