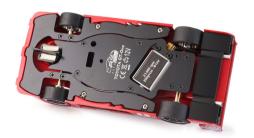

# Professional mechanics

# High quality components

RS157 Front aluminum wheels + M3 screws (x2) RS158 Rear aluminum wheels + M3 screws (x2)