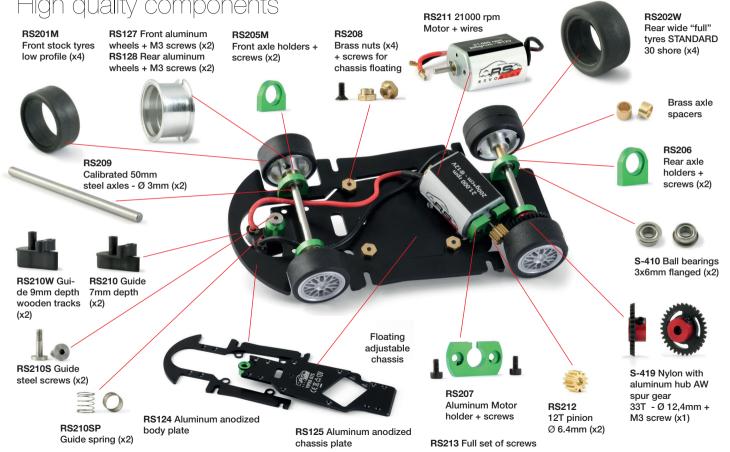

## DODGE VIPER SPARE PARTS

- Viper GTS-R Full white body kit **RS120** RS121 White body parts set **RS122** Painted clear parts set (windows + lights)
- Lexan cockpit set RS123
- **RS124** Aluminum anodized body plate
- RS125 Aluminum anodized chassis plate
- **RS126** Unpainted wheel inserts

## **Professional mechanics** High quality components

YOU CAN FIND ALL THE SPARES AT BRM MODEL CARS