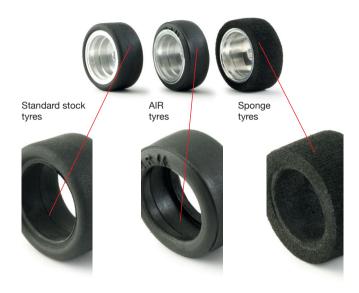

## **OPTIONAL TYRES**

RS201 HARD Lowered front tyres (x4)

RS202WS Rear wide "full" tyres SOFT 22 shore (x4)

RS202WG Rear wide "full" tyres NEW G25 racing compound (x4)

RS202WSG Rear wide "full" tyres SUPERGRIP 15 shore (x4) AIR type ryres will be available soon

RS204W Sponge tyres (x2)

RS202W Rear wide "full" tyres STANDARD 30 shore (x4)

Brass axle spacers

RS206

Rear axle holders + screws (x2)

S-410 Ball bearings 3x6mm flanged (x2)

S-419 Nylon with aluminum hub AW spur gear 33T - Ø 12.4mm + M3 screw (x1)