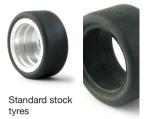

## **OPTIONAL TYRES AND SPARES**

LIADD I account of format towns a food)

|  | RS201    | HARD Lowered front tyres (x4)                       |
|--|----------|-----------------------------------------------------|
|  | RS202WS  | Rear wide "full" tyres SOFT 22 shore (x4)           |
|  | RS202WG  | Rear wide "full" tyres NEW G25 racing compound (x4) |
|  | RS202WSG | Rear wide "full" tyres SUPERGRIP 15 shore (x4)      |
|  | RS128S   | Rear wheels + sponge tyres + M3 screws "glued"      |
|  | RS208A   | Brass "nut" H1.0mm - ZERO FLOATING (x4)             |
|  | RS208B   | Brass "nut" H2.0mm - (x4)                           |
|  | RS208C   | Brass "nut" H2.5mm - (x4)                           |
|  | RS208D   | Brass "nut" H3.0mm - (x4)                           |
|  | S-409S   | Brass bearings for axle holders 3/32" axle (x2)     |
|  | S-419A   | Ergal AW spur gear 33 T Ø 12.4 + M3 screw (x1)      |
|  | S-421A   | Screws M2x6 Sink Head for Allen Key 1.3mm (x10)     |
|  | S-421C   | Screws M2x4 Sink Head for Allen Key 1.3mm (x10)     |