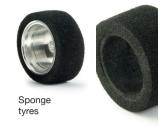

## **OPTIONAL TYRES AND SPARES**

LIADD I account of format towns a food)

|  | RS201    | HARD Lowered front tyres (x4)                       |
|--|----------|-----------------------------------------------------|
|  | RS202WS  | Rear wide "full" tyres SOFT 22 shore (x4)           |
|  | RS202WG  | Rear wide "full" tyres NEW G25 racing compound (x4) |
|  | RS202WSG | Rear wide "full" tyres SUPERGRIP 15 shore (x4)      |
|  | RS128S   | Rear wheels + sponge tyres + M3 screws "glued"      |
|  | RS208A   | Brass "nut" H1.0mm - ZERO FLOATING (x4)             |
|  | RS208B   | Brass "nut" H2.0mm - (x4)                           |
|  | RS208C   | Brass "nut" H2.5mm - (x4)                           |
|  | RS208D   | Brass "nut" H3.0mm - (x4)                           |
|  | S-409S   | Brass bearings for axle holders 3/32" axle (x2)     |
|  | S-419A   | Ergal AW spur gear 33 T Ø 12.4 + M3 screw (x1)      |
|  | S-421A   | Screws M2x6 Sink Head for Allen Key 1.3mm (x10)     |
|  | S-421C   | Screws M2x4 Sink Head for Allen Key 1.3mm (x10)     |