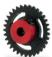

7mm depth

Brass axle spacers

RS206 Rear axle holders + screws (x2)

S-410 Ball bearings 3x6mm flanged (x2)

S-419 Nylon with aluminum hub AW spur gear 33T - Ø 12.4mm + M3 screw (x1)

RS165 Aluminum anodized chassis plate