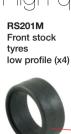

## **OPTIONAL TYRES AND SPARES**

LIADD I account of format towns a food)

|  | RS201    | HARD Lowered front tyres (x4)                       |
|--|----------|-----------------------------------------------------|
|  | RS202WS  | Rear wide "full" tyres SOFT 22 shore (x4)           |
|  | RS202WG  | Rear wide "full" tyres NEW G25 racing compound (x4) |
|  | RS202WSG | Rear wide "full" tyres SUPERGRIP 15 shore (x4)      |
|  | RS128S   | Rear wheels + sponge tyres + M3 screws "glued"      |
|  | RS208A   | Brass "nut" H1.0mm - ZERO FLOATING (x4)             |
|  | RS208B   | Brass "nut" H2.0mm - (x4)                           |
|  | RS208C   | Brass "nut" H2.5mm - (x4)                           |
|  | RS208D   | Brass "nut" H3.0mm - (x4)                           |
|  | S-409S   | Brass bearings for axle holders 3/32" axle (x2)     |
|  | S-419A   | Ergal AW spur gear 33 T Ø 12.4 + M3 screw (x1)      |
|  | S-421A   | Screws M2x6 Sink Head for Allen Key 1.3mm (x10)     |
|  | S-421C   | Screws M2x4 Sink Head for Allen Key 1.3mm (x10)     |