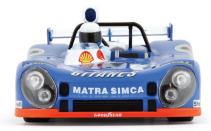

## **Matra-Simca MS 670B**

The Matra-Simca MS 670 was a Prototype race car that won the Le Mans 24 Hours 3 times in a row (from 1972 to 1974) as well as the World Manufacturers Championship twice (1973 and 1974).

The car was designed by Bernard Boyer and Jean-Louis Caussin. The long tail version, designed in '74 for Le Mans, was still called '670 B', 'B' being the distinctive letter of all Matras that were fitted with the Porsche 5-speeds gearbox.

The chassis was an aluminium monocoque, with fiberglass body. The engine was a 3-litres V12 at 60°, with aluminium block and head; bore was 79.7 mm and stroke 50.0 mm. Its sound was extremely loud.

The version used in '74 for Le Mans was the 'MS 73', with a maximum torque of 320 Nm at 8400 rpm , reaching a maximum power of 450 HP at 10500 rpm. On the Mulsanne straight the car could top 320 kph.