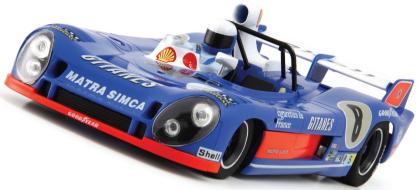

## **Matra-Simca MS 670B**

The Matra-Simca MS 670 was a Prototype race car that won the Le Mans 24 Hours 3 times in a row (from 1972 to 1974) as well as the World Manufacturers Championship twice (1973 and 1974).

The car was designed by Bernard Boyer and Jean-Louis Caussin. The long tail version, designed in '74 for Le Mans, was still called '670 B', 'B' being the distinctive letter of all Matras that were fitted with the Porsche 5-speeds gearbox.