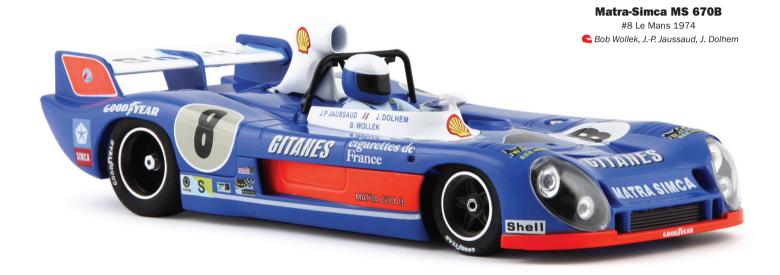

## **Matra-Simca MS 670B**

The Matra-Simca MS 670 was a Prototype race car that won the Le Mans 24 Hours 3 times in a row (from 1972 to 1974) as well as the World Manufacturers Championship twice (1973 and 1974).

The car was designed by Bernard Boyer and Jean-Louis Caussin. The long tail version, designed in '74 for Le Mans, was still called '670 B', 'B' being the distinctive letter of all Matras that were fitted with the Porsche 5-speeds gearbox.

Brakes had Girling ventilated discs, all-round; in 1974, the rear brakes were moved inboard. Rims dimensions were 13"  $\times$  11" at front and 15"  $\times$  15" at rear.

The car weighted 693 kg.

There were three '670 B's racing in Le Mans in 1974. Number 8 was driven by Jean-Pierre Jaussaud, Bob Wollek and José Dolhem.