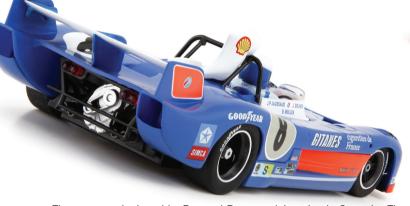

The chassis was an aluminium monocoque, with fiberglass body. The engine was a 3-litres V12 at 60°, with aluminium block and head; bore was 79.7 mm and stroke 50.0 mm. Its sound was extremely loud.

The version used in '74 for Le Mans was the 'MS 73', with a maximum torque of 320 Nm at 8400 rpm , reaching a maximum power of 450 HP at 10500 rpm. On the Mulsanne straight the car could top 320 kph.

Brakes had Girling ventilated discs, all-round; in 1974, the rear brakes were moved inboard. Rims dimensions were 13"  $\times$  11" at front and 15"  $\times$  15" at rear.

The car weighted 693 kg.

There were three '670 B's racing in Le Mans in 1974. Number 8 was driven by Jean-Pierre Jaussaud, Bob Wollek and José Dolhem.