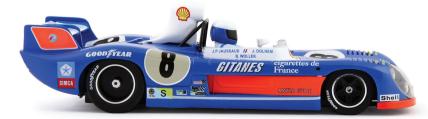

## **Matra-Simca MS 670B**

The Matra-Simca MS 670 was a Prototype race car that won the Le Mans 24 Hours 3 times in a row (from 1972 to 1974) as well as the World Manufacturers Championship twice (1973 and 1974).

The car was designed by Bernard Boyer and Jean-Louis Caussin. The long tail version, designed in '74 for Le Mans, was still called '670 B', 'B' being the distinctive letter of all Matras that were fitted with the Porsche 5-speeds gearbox.

Brakes had Girling ventilated discs, all-round; in 1974, the rear brakes were moved inboard. Rims dimensions were 13"  $\times$  11" at front and 15"  $\times$  15" at rear.

The car weighted 693 kg.

There were three '670 B's racing in Le Mans in 1974. Number 8 was driven by Jean-Pierre Jaussaud, Bob Wollek and José Dolhem.